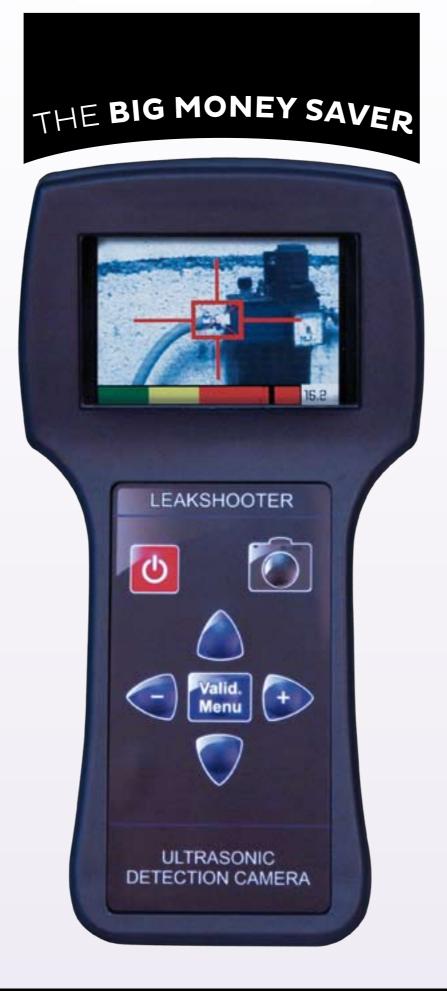

## IS THE FIRST CAMERA TO DETECT, MEASURE AND SHOOT... AIR LEAKS

## WHY IS THE LEAKSHOOTER / LKS1000 THE IDEAL TOOL?

- The dual possibility of ultrasonic detection with a visible image enables you for the first time to see on a large LCD screen the precise location of air and vacuum leaks, partial discharges, etc... thanks to a dynamic target whilst keeping the possibility of listening.

  This target varies in size and colour, from yellow to red, depending
  - This target varies in size and colour, from yellow to red, depending on the severity of the problem.
- The possibility to shoot pictures of the precise location of the problems, and to download them onto a PC with LEAKVIEWER software makes the job of the repair team much easier and enables you to save time. This specific possibility represents a huge advantage for all service companies. All pictures show date, time, dB level and can be numbered manually.
- C The operator can locate the problems, even without headphones.
- C Continuous measurement of dB, RMS and MAX, displayed on a colour bargraph on the bottom of the screen.
- Great detection sensitivity enabling to detect a leak of 0.1 mm under 3 bar at a distance of 20 m.
- C Adjustable gain from 50 dB to 110 dB for use in any kind of surroundings
- C Adjustable frequency from 34 kHz to 46 kHz enabling detection of even the smallest leaks
- The use of the LEAKSHOOTER is far beyond the detection of compressed air leaks. In the electric field, the LEAKSHOOTER LKS 1000 enables the detection of partial discharges due to bad contacts, surface arc tracking caused by pollution, insulators defects, Corona generated by High Voltage part of the equipment leading to harmful sound levels. In the mechanical field, the LEAKSHOOTER LKS 1000 also enables to detect defective bearings.
- The power supply of the LEAKSHOOTER LKS 1000 is via by a rechargeable lithium-ion battery having an operation time of 6 hours.
- C The temperature operating range is from -10°C à + 50°C
- **C** The LEAKSHOOTER LKS 1000 is supplied in a metallic case, with headphones, battery charger, USB cable, LEAKVIEWER software and user guide.